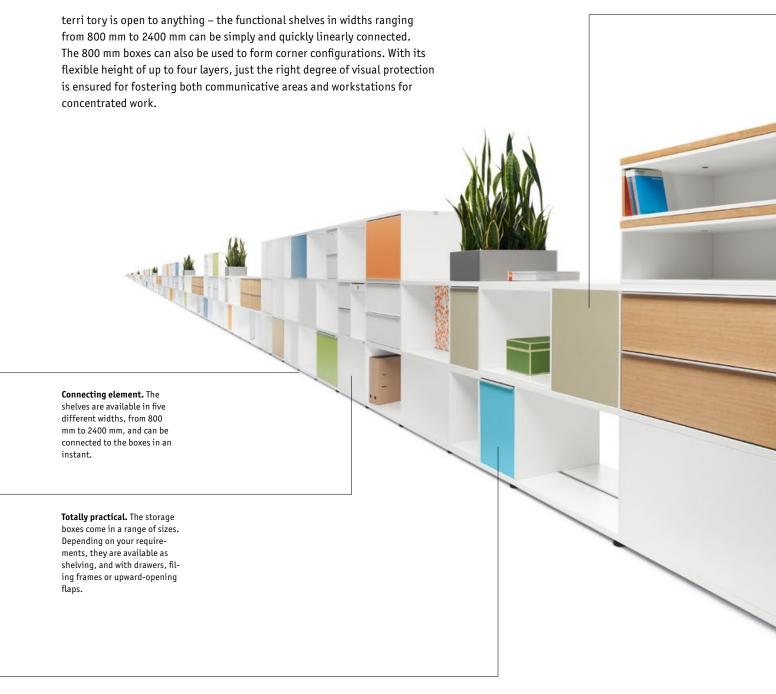

### Modular storage space

## terri tory

furniture, terri tory offers storage space, creates zones and provides privacy for workplaces.

terms of contemporary room layout and productive well-being.

Design: Formwelt Industriedesign