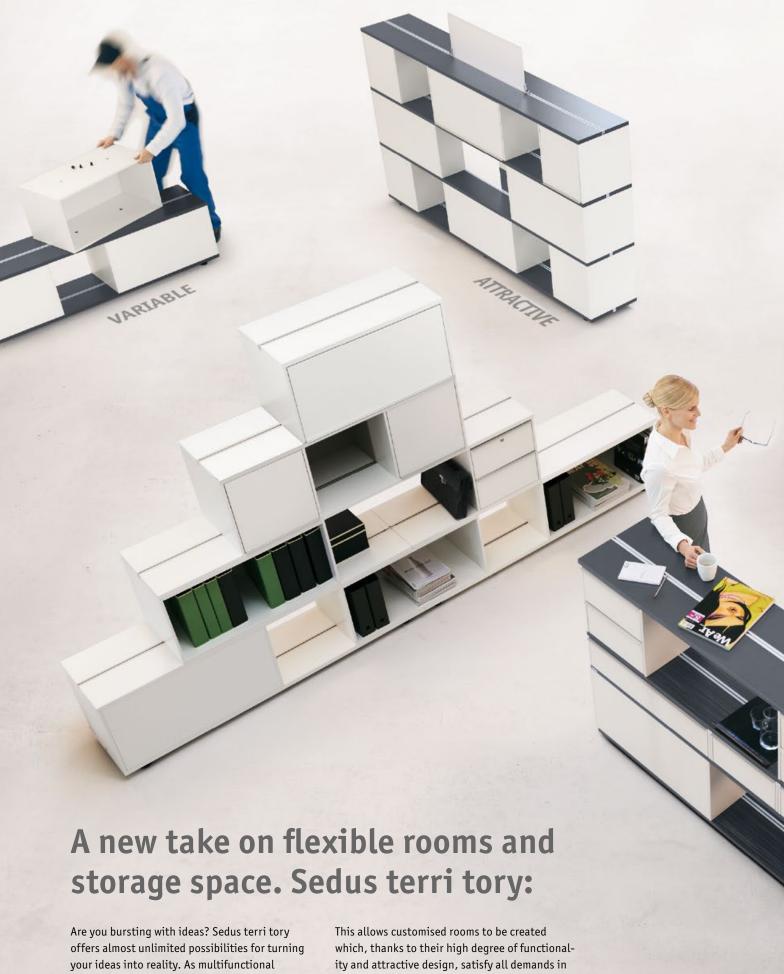

## Always ready for the next step.

With terri tory, the name says it all: Regardless of whether entire office landscapes are required or individual workplaces are to be separated, with its modular design, simple planning and high degree of flexibility, terri tory offers unlimited possibilities for room layouts and, at the same

time, provides the storage space you need. Which means you can always plan ahead. After all, with terri tory, you are able to react to changing requirements at any time and redesign or gradually extend your rooms.