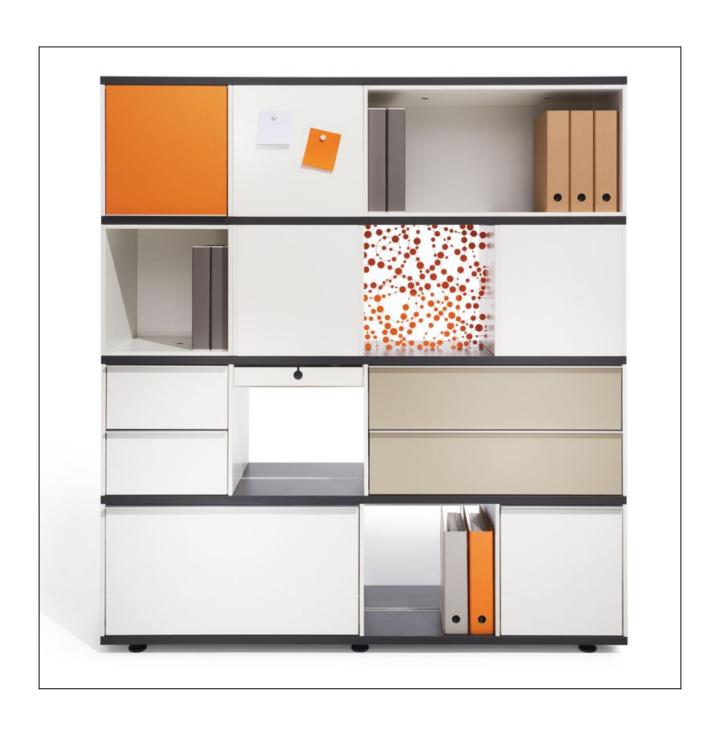

terri tory elements and layout for the combination shown.

## One system – an infinite number of solutions.

Variety is key. Pure white or graphite black, with real wood veneer or laminate – when it comes to colours and materials, terri tory can satisfy almost every wish.

#### Practical and functional.

With its extensive range of accessories, terri tory is ideal for promoting a climate of productive well-being.

#### Attractive and versatile.

The screen and decorative inserts offer a wide range of options for achieving the ideal balance between communication and concentration.

1

**Functional shelves** 

Depth 400 mm, width 800, 1200, 1600, 2000, 2400 mm