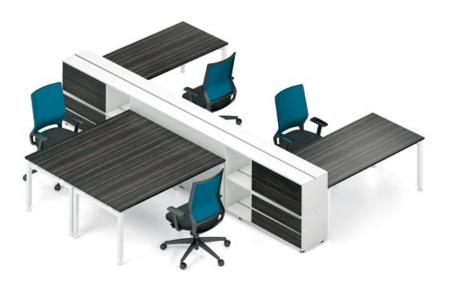

### Modular storage space

## terri tory





furniture, terri tory offers storage space, creates zones and provides privacy for workplaces.

terms of contemporary room layout and productive well-being.

Design: Formwelt Industriedesign







# Improved working or improved communication? What about both!

Communication at the workplace is central to fruitful cooperation. Nevertheless, it must also be possible to work in a focused and undisturbed manner. terri tory satisfies these demands in a unique way. The various modules available as part of this comprehensive program are suitable for the most diverse applications and thus enable optimal room division. Meaning that concentration and communication can go hand in hand.



terri tory elements and layout for the combination shown.





#### OPEN / COMMUNICATIVE

## Always ready for the next step.

With terri tory, the name says it all: Regardless of whether entire office landscapes are required or individual workplaces are to be separated, with its modular design, simple planning and high degree of flexibility, terri tory offers unlimited possibilities for room layouts and, at the same

time, provides the storage space you need. Which means you can always plan ahead. After all, with terri tory, you are able to react to changing requirements at any time and redesign or gradually extend your rooms.





### CLOSED / FOCUSED







Quick and simple assembly. Just turn the Sedus key a quarter turn (90°) and the box and shelf are securely connected thanks to a specially developed fitting element.



### Discover, plan, de