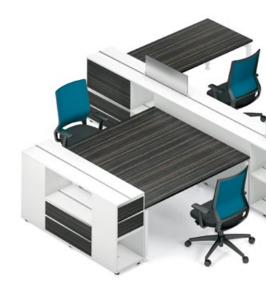

### Modular storage space

## terri tory





furniture, terri tory offers storage space, creates zones and provides privacy for workplaces.

terms of contemporary room layout and productive well-being.

Design: Formwelt Industriedesign







# Improved working or improved communication? What about both!

Communication at the workplace is central to fruitful cooperation. Nevertheless, it must also be possible to work in a focused and undisturbed manner. terri tory satisfies these demands in a unique way. The various modules available as part of this comprehensive program are suitable for the most diverse applications and thus enable optimal room division. Meaning that concentration and communication can go hand in hand.



terri tory elements and layout for the combination shown.





#### OPEN / COMMUNICATIVE

## Always ready for the next step.

With terri tory, the name says it all: Regardless of whether entire office landscapes are required or individual workplaces are to be separated, with its modular design, simple planning and high degree of flexibility, terri tory offers unlimited possibilities for room layouts and, at the same

time, provides the storage space you need. Which means you can always plan ahead. After all, with terri tory, you are able to react to changing requirements at any time and redesign or gradually extend your rooms.





### CLOSED / FOCUSED







Quick and simple assembly. Just turn the Sedus key a quarter turn (90°) and the box and shelf are securely connected thanks to a specially developed fitting element.



### Discover, plan, desi