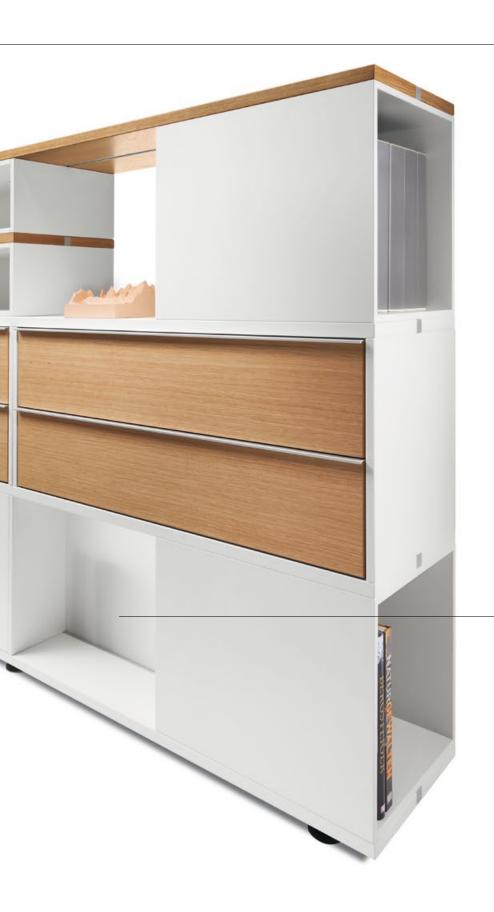

# Improved working or improved communication? What about both!

Communication at the workplace is central to fruitful cooperation. Nevertheless, it must also be possible to work in a focused and undisturbed manner. terri tory satisfies these demands in a unique way. The various modules available as part of this comprehensive program are suitable for the most diverse applications and thus enable optimal room division. Meaning that concentration and communication can go hand in hand.

## Always ready for the next step.

With terri tory, the name says it all: Regardless of whether entire office landscapes are required or individual workplaces are to be separated, with its modular design, simple planning and high degree of flexibility, terri tory offers unlimited possibilities for room layouts and, at the same

time, provides the storage space you need. Which means you can always plan ahead. After all, with terri tory, you are able to react to changing requirements at any time and redesign or gradually extend your rooms.

### CLOSED / FOCUSED

Quick and simple assembly. Just turn the Sedus key a quarter turn (90°) and the box and shelf are securely connected thanks to a specially developed fitting element.