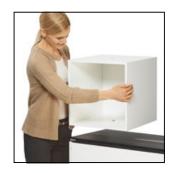

### CLOSED / FOCUSED

Quick and simple assembly. Just turn the Sedus key a quarter turn (90°) and the box and shelf are securely connected thanks to a specially developed fitting element.