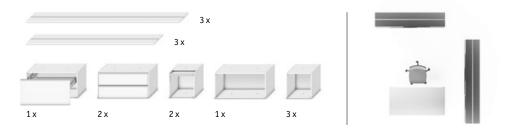

Boxes .

Box as shelving element  $400/800 \times 400 \times 400 \text{ mm}$ 

Box as folding element 400 / 800 × 400 × 400 mm

Box with filing frame  $400/800 \times 400 \times 400 \text{ mm}$ 

Box as element with 2 drawers  $400/800 \times 400 \times 400 \, \text{mm}$ 

Slim box as shelving element  $400/800 \times 188 \times 400 \, \text{mm}$ 

Slim box as element with 1 drawer  $400/800 \times 188 \times 400 \, \text{mm}$ 

K66 Walnut

Finishes

Box carcass colours

 $\boldsymbol{\mathsf{A14}}$  pure white