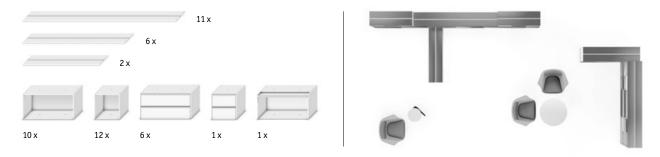

#### Attractive and versatile.

The screen and decorative inserts offer a wide range of options for achieving the ideal balance between communication and concentration.

1

**Functional shelves** 

Depth 400 mm, width 800, 1200, 1600, 2000, 2400 mm

Boxes .

Box as shelving element  $400/800 \times 400 \times 400 \text{ mm}$ 

Box as folding element 400 / 800 × 400 × 400 mm

Box with filing frame  $400/800 \times 400 \times 400 \text{ mm}$ 

Box as element with 2 drawers  $400/800 \times 400 \times 400 \, \text{mm}$ 

Slim box as shelving element  $400/800 \times 188 \times 400 \, \text{mm}$ 

Slim box as element with 1 drawer  $400/800 \times 188 \times 400 \, \text{mm}$ 

K66 Walnut

Finishes

Box carcass colours

 $\boldsymbol{\mathsf{A14}}$  pure white