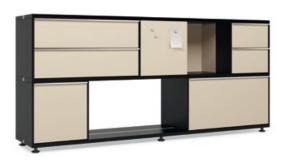

D / FOCUSED







Quick and simple assembly. Just turn the Sedus key a quarter turn (90°) and the box and shelf are securely connected thanks to a specially developed fitting element.



### Discover, plan, design.

With terri tory it takes just a few clicks of the mouse to realise your ideas: The terri tory online configurator makes room planning and design both simple and effective. The configurator not only allows you to get to know all the elements of this modular storage range at first hand but

also enables you to configure these to precisely meet your wishes and needs. For productive well-being – from classical and elegant to modern and stylish. Perfectly tailored to suit your tastes. Why not give it a try: <a href="www.sedus.com/en/territory">www.sedus.com/en/territory</a>













## One system – an infinite number of solutions.



Variety is key. Pure white or graphite black, with real wood veneer or laminate – when it comes to colours and materials, terri tory can satisfy almost every wish.



#### Practical and functional.

With its extensive range of accessories, terri tory is ideal for promoting a climate of productive well-being.

#### Attractive and versatile.

The screen and decorative inserts offer a wide range of options for achieving the ideal balance between communication and concentration.

1

**Functional shelves** 



Depth 400 mm, width 800, 1200, 1600, 2000, 2400 mm

Boxes .



Box as shelving element  $400/800 \times 400 \times 400 \text{ mm}$ 



Box as folding element 400 / 800 × 400 × 400 mm



Box with filing frame  $400/800 \times 400 \t