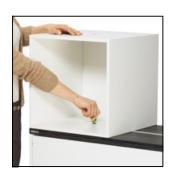

### CLOSED / FOCUSED

Quick and simple assembly. Just turn the Sedus key a quarter turn (90°) and the box and shelf are securely connected thanks to a specially developed fitting element.