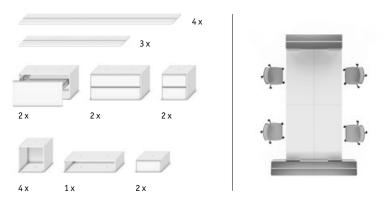

Boxes .

Box as shelving element  $400/800 \times 400 \times 400 \text{ mm}$ 

Box as folding element 400 / 800 × 400 × 400 mm

Box with filing frame  $400/800 \times 400 \times 400 \text{ mm}$ 

Box as element with 2 drawers  $400/800 \times 400 \times 400 \, \text{mm}$ 

Slim box as shelving element  $400/800 \times 188 \times 400 \, \text{mm}$ 

Slim box as element with 1 drawer  $400/800 \times 188 \times 400 \, \text{mm}$ 

K66 Walnut

Finishes

Box carcass colours

 $\boldsymbol{\mathsf{A14}}$  pure white