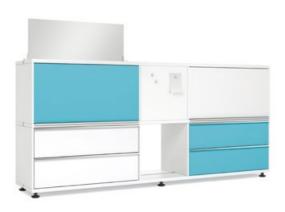

/ FOCUSED







Quick and simple assembly. Just turn the Sedus key a quarter turn (90°) and the box and shelf are securely connected thanks to a specially developed fitting element.



### Discover, plan, design.

With terri tory it takes just a few clicks of the mouse to realise your ideas: The terri tory online configurator makes room planning and design both simple and effective. The configurator not only allows you to get to know all the elements of this modular storage range at first hand but

also enables you to configure these to precisely meet your wishes and needs. For productive well-being – from classical and elegant to modern and stylish. Perfectly tailored to suit your tastes. Why not give it a try: <a href="www.sedus.com/en/territory">www.sedus.com/en/territory</a>













## One system – an infinite number of solutions.



Variety is key. Pure white or graphite black, with real wood veneer or laminate – when it comes to colours and materials, terri tory can satisfy almost every wish.



#### Practical and functional.

With its extensive range of accessories, terri tory is ideal for promoting a climate of productive well-being.

#### Attractive and versatile.

The screen and decorative inserts offer a wide range of options for achieving the ideal balance between communication and concentration.

1

**Functional shelves** 



Depth 400 mm, width 800, 1200, 1600, 2000, 2400 mm

Boxes .



Box as shelving element  $400/800 \times 400 \times 400 \text{ mm}$ 



Box as folding element 400 / 800 × 400 × 400 mm



Box with filing frame  $400/800 \times 400 \tim