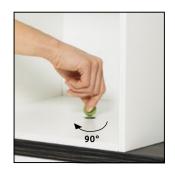

### CLOSED / FOCUSED

Quick and simple assembly. Just turn the Sedus key a quarter turn (90°) and the box and shelf are securely connected thanks to a specially developed fitting element.