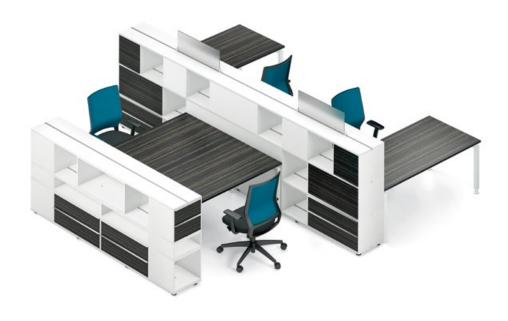

terri tory elements and layout for the combination shown.

items, a focal point for spontaneous meetings or as a place to retreat to and recharge one's batteries. All in all, the ideal conditions for ensuring the optimal use of space.

terri tory elements and layout for the combination shown.