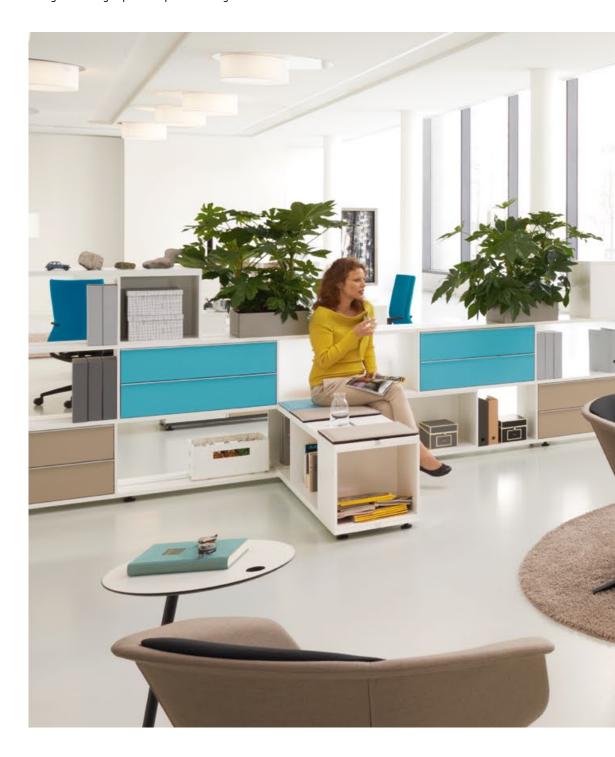

## The idea: Numerous functions. The result: Favourite places.

Room divider, general storage space and meeting place – terri tory comes into its own where other systems fail. It successfully combines maximum functionality, ambience and a sense of wellbeing. As storage space for personal or general

items, a focal point for spontaneous meetings or as a place to retreat to and recharge one's batteries. All in all, the ideal conditions for ensuring the optimal use of space.

terri tory elements and layout for the combination shown.