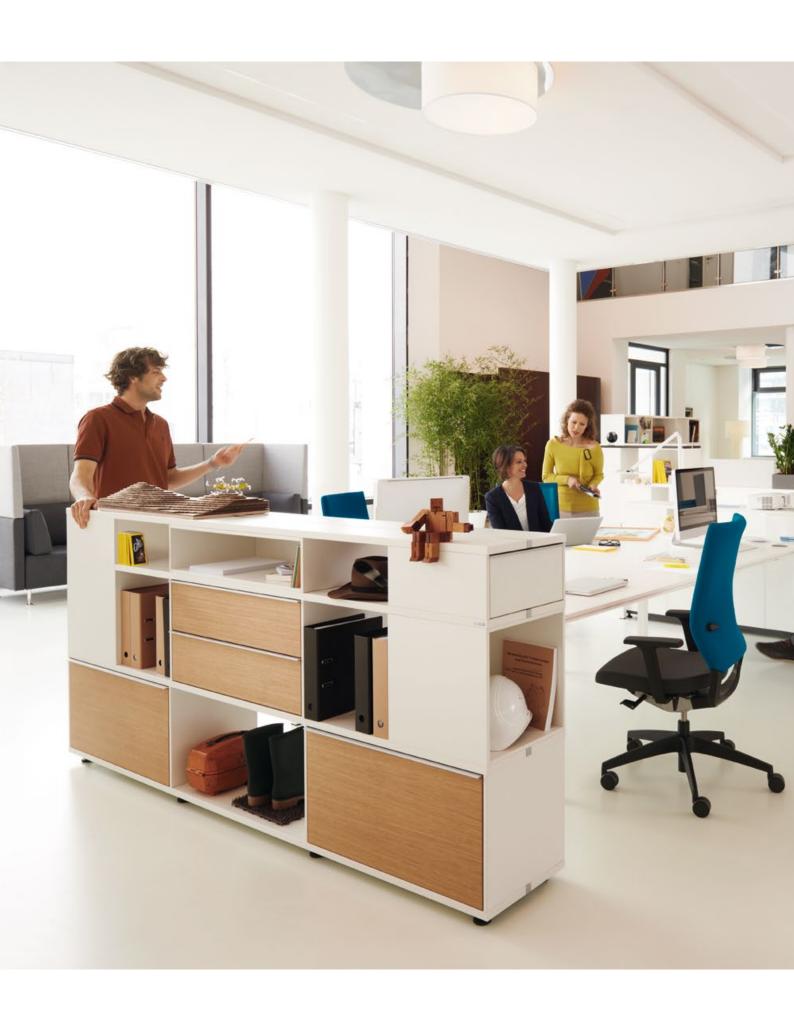

## Your office, your terri tory.

Flexible, functional, elegant and made with great attention to detail – terri tory is also ideal as a stand-alone piece of furniture and as a stylish storage solution in an individual office. Thanks to the comprehensive range, when configuring your terri tory you can choose from almost unlimited options in order to give your office a personal touch.

## The idea: Numerous functions. The result: Favourite places.

Room divider, general storage space and meeting place – terri tory comes into its own where other systems fail. It successfully combines maximum functionality, ambience and a sense of wellbeing. As storage space for personal or general

items, a focal point for spontaneous meetings or as a place to retreat to and recharge one's batteries. All in all, the ideal conditions for ensuring the optimal use of space.

terri tory elements and layout for the combination shown.